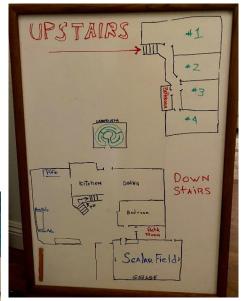

## March 23rd, 2025, Escondido

Welcome, Welcome!! Sign up for your sample sessions here with Alex Apostolidis. The whole house was full of amazing equipment to try.

Annette Popelar was in the Living Room with her Spooky 2 Rife Machine. There was also a short informative talk about the equipment. Then off to try EVERYTHING.

**Susi Vine offered Healy Sessions** 

There was also a Bemer, Bio Mat, Scalar Field (in the Garage) Mira Mate devices and lots of scrumptious snacks to keep people grounded and hydrated. We also gave away programmed stickers and essential oils. What FUN!!